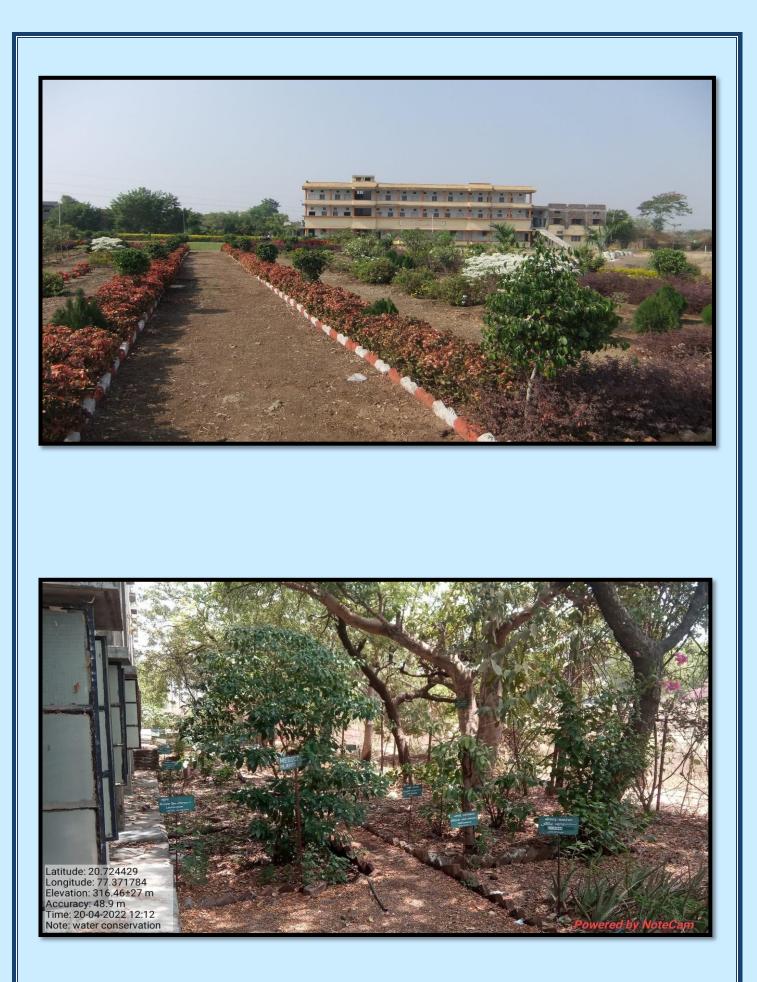

P. Charjan<br>Principal |
|--------------------------------|-------------------------------|--------------------------------|
| Ref. RGRAM/2012-23/55R         |                               | Date 10/03/2023                |

### Declaration

This is to declare that the information, reports, true copies, numerical data, etc. furnished in this file as supporting documents are verified by IQAC and found correct.

Hence this certificate.

Dr. P. M. Makode

Coordinator IQAC Shri. Dr. R. G. Rathod Arts and Science College, Murtizapur, Dist. Akola

Dr.

Principal Shri. Dr. R. G. Rathod Arts & Science College, Murtizapur, Dist. Akola

rts an

# Institution has facilities, Green campus initiatives and Disabled-Friendly, Barrier free Environment



**COLLEGE GARDEN** 





## **COLLEGE GARDEN**



## **BOTANICAL GARDEN**

### **MEDICINAL PLANTS**

#### O Note cam lite

Latitude : 20.7242616666666667° Longitude : 77.371981666666667° Altitude : 12.795488 meter Date : 03/27/2023 01:42 PM Accuracy : 4.3 meter Time zone : GMT+05:30 Note : sarpagandha



Note : Adulsa



#### 🖸 Note cam lite

Latitude : 20.7242133333333335° Longitude : 77.371988333333333° Altitude : 314.0 meter Date : 03/27/2023 01:45 PM Accuracy : 3.3 meter Time zone : GMT+05:30 Note : cactus

## 🖸 Note cam lite

Latitude : 20.72429° Longitude : 77.372025° Altitude : 12.795488 meter Date : 03/27/2023 01:44 PM Accuracy : 3.8 meter Time zone : GMT+05:30 Note : Mogra









## Photos for Disabled-Friendly, barrier free environment