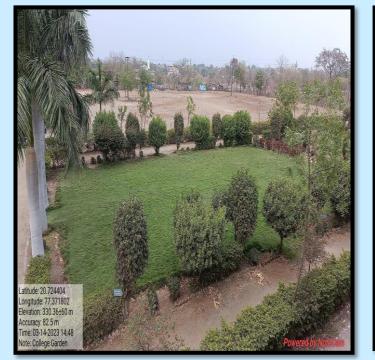

athod<br>Secretary | Dr. A. P. Charjan<br>Principal |
|--------------------------------|-------------------------------|--------------------------------|
| Ref. RGRAM/2012-23/55R         |                               | Date 10/03/2023                |

### Declaration

This is to declare that the information, reports, true copies, numerical data, etc. furnished in this file as supporting documents are verified by IQAC and found correct.

Hence this certificate.

Dr. P. M. Makode

Coordinator IQAC Shri. Dr. R. G. Rathod Arts and Science College, Murtizapur, Dist. Akola

Dr.

Principal Shri. Dr. R. G. Rathod Arts & Science College, Murtizapur, Dist. Akola

rts an

# Institution has facilities, Green campus initiatives and Disabled-Friendly, Barrier free Environment



**COLLEGE GARDEN** 





## **COLLEGE GARDEN**



## **BOTANICAL GARDEN**

### **MEDICINAL PLANTS**

#### O Note cam lite

Latitude : 20.7242616666666667° Longitude : 77.371981666666667° Altitude : 12.795488 meter Date : 03/27/2023 01:42 PM Accuracy : 4.3 meter Time zone : GMT+05:30 Note : sarpagandha



Note : Adulsa



#### 🖸 Note cam lite

Latitude : 20.7242133333333335° Longitude : 77.371988333333333° Altitude : 314.0 meter Date : 03/27/2023 01:45 PM Accuracy : 3.3 meter Time zone : GMT+05:30 Note : cactus

## 🖸 Note cam lite

Latitude : 20.72429° Longitude : 77.372025° Altitude : 12.795488 meter Date : 03/27/2023 01:44 PM Accuracy : 3.8 meter Time zone : GMT+05:30 Note : Mogra









## Photos for Disabled-Friendly, barrier free environment