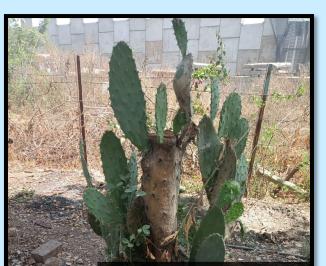

#### 🖸 Note cam lite

Latitude : 20.7242133333333335° Longitude : 77.371988333333333° Altitude : 314.0 meter Date : 03/27/2023 01:45 PM Accuracy : 3.3 meter Time zone : GMT+05:30 Note : cactus