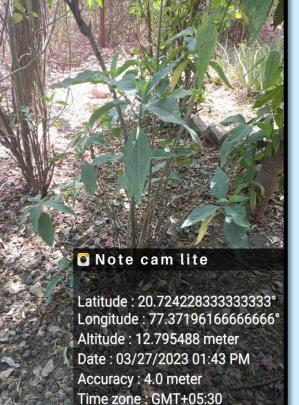

#### O Note cam lite

Latitude : 20.7242616666666667° Longitude : 77.371981666666667° Altitude : 12.795488 meter Date : 03/27/2023 01:42 PM Accuracy : 4.3 meter Time zone : GMT+05:30 Note : sarpagandha

Note : Adulsa