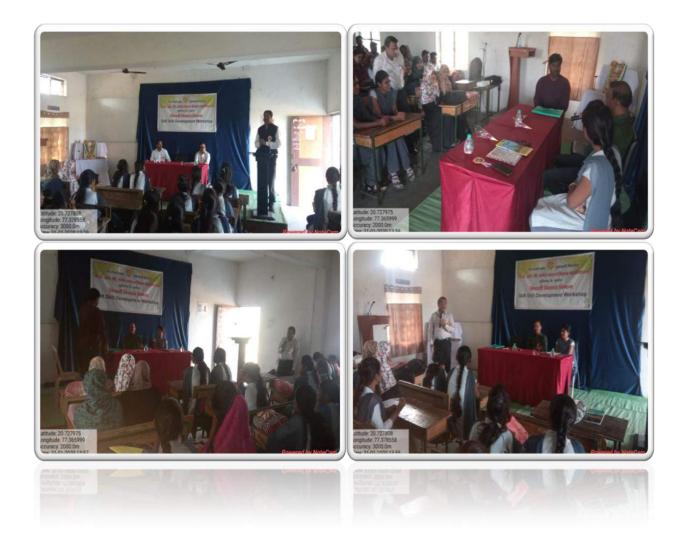

#### Shri Dr. R. G. Rathod Arts and science college Murtizapur Dist- Akola Report Career council and placement committee Session (2021-22)

A series of online guest lecture was conducted on behalf of Carrier counseling and placement Cell with the collaboration of IFAS Institute Pune on dated 10-04-2022. In this programme B.Se-I, II and III year students of science faculty were participated. The different expertise of IFAS Institute Pune has talked on the various topics and encouraged students about the strategies of cracking competitive exam after completion of their graduation.

The Principal of the college motivated and supported in every aspect for the successful conduction of this programme and quoted how such programs were essential for boosting the confidence of students.