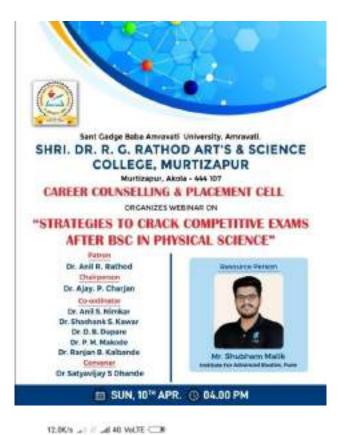

# **Session 2021-22**

Shri. Dr. R. G. Rathod Arts and Science College Murtizapur, Dist. Akola

To, The Principal, Shri. Dr. R.G.Rathod Arts and Science college Mutizapur

Subject: To grant permission for online conduction of series of guest lecture {/FAS Institute Pune}

Respected sir,

The student career council and placement committee intends to conduct series of online guest lecture (IFAS Institute Pune) in college. The online guest shall take place on 10-04-2022.

So please give the permission for the same

#### Notice

All the teaching staff and students are hereby informed that the career council and placement committee intends to conduct series of online guest lecture (IFAS Institute Pune) in college. The online guest shall take place on 10-04-2022. So all are requested to attend the programme as per schedule.

#### Shri Dr. R. G. Rathod Arts and science college Murtizapur Dist- Akola Report Career council and placement committee Session (2021-22)

A series of online guest lecture was conducted on behalf of Carrier counseling and placement Cell with the collaboration of IFAS Institute Pune on dated 10-04-2022. In this programme B.Se-I, II and III year students of science faculty were participated. The different expertise of IFAS Institute Pune has talked on the various topics and encouraged students about the strategies of cracking competitive exam after completion of their graduation.