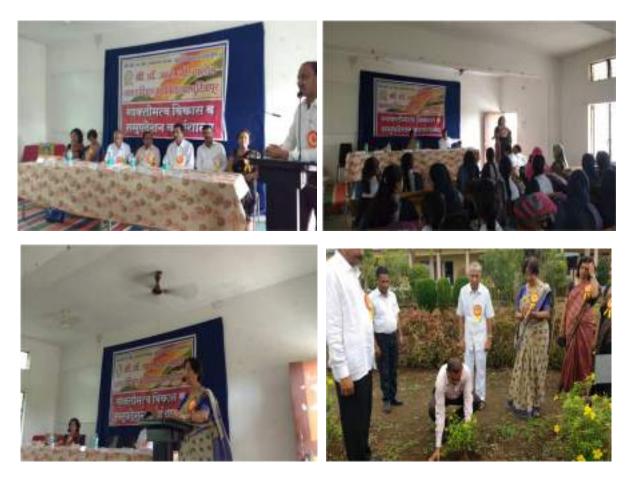

#### Shri Dr. R. G. Rathod Arts and science college Murtizapur Dist- Akola Report Career council and placement committee Session (2021-22)

A series of online guest lecture was conducted on behalf of Carrier counseling and placement Cell with the collaboration of IFAS Institute Pune on dated 10-04-2022. In this programme B.Se-I, II and III year students of science faculty were participated. The different expertise of IFAS Institute Pune has talked on the various topics and encouraged students about the strategies of cracking competitive exam after completion of their graduation.

The Principal of the college motivated and supported in every aspect for the successful conduction of this programme and quoted how such programs were essential for boosting the confidence of students.