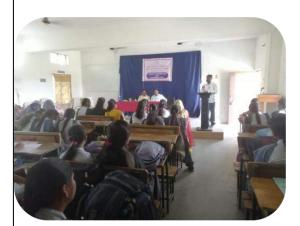

#### Shri Dr. R. G. Rathod Arts and science college Murtizapur Dist- Akola Report Career council and placement committee Session (2021-22)

A series of online guest lecture was conducted on behalf of Carrier counseling and placement Cell with the collaboration of IFAS Institute Pune on dated 10-04-2022. In this programme B.Se-I, II and III year students of science faculty were participated. The different expertise of IFAS Institute Pune has talked on the various topics and encouraged students about the strategies of cracking competitive exam after completion of their graduation.

The Principal of the college motivated and supported in every aspect for the successful conduction of this programme and quoted how such programs were essential for boosting the confidence of students.