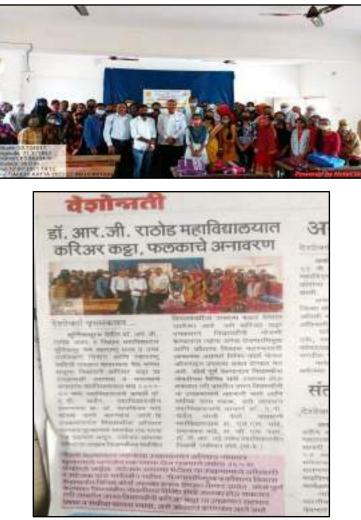

#### Shri Dr. R. G. Rathod Arts and science college Murtizapur Dist- Akola Report Career council and placement committee Session (2021-22)

A series of online guest lecture was conducted on behalf of Carrier counseling and placement Cell with the collaboration of IFAS Institute Pune on dated 10-04-2022. In this programme B.Se-I, II and III year students of science faculty were participated. The different expertise of IFAS Institute Pune has talked on the various topics and encouraged students about the strategies of cracking competitive exam after completion of their graduation.

The Principal of the college motivated and supported in every aspect for the successful conduction of this programme and quoted how such programs were essential for boosting the confidence of students.