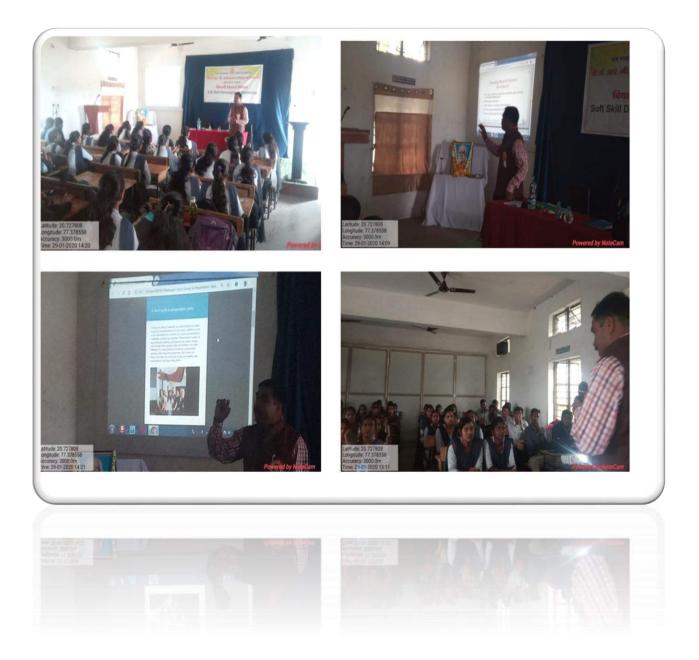

| State of the second sec       |



## Dr. H. D. Akhare, Kokilabai mahavidhyalaya Daryapur, has delivered lectures on different topic in the "Soft skill development workshop" organized on dated 29-01-2020



Dr. Rakesh Budgujar, Gadgebaba college Murtizapur, has delivered lectures on different topic in the "Soft skill development workshop" organized on dated 30-01-2020



## Dr. Bharat V. Kalyankar, Chatrapati Shivaji College Ashegaon Purna, has delivered lectures on different topic in the "Soft skill development workshop" organized on dated 31-01-2020

"Soft skill development workshop" List of Students

|    | Section 2     |             | -LOCE UI  | Students              |            |             |
|----|---------------|-------------|-----------|-----------------------|------------|-------------|
| No | First<br>Name |