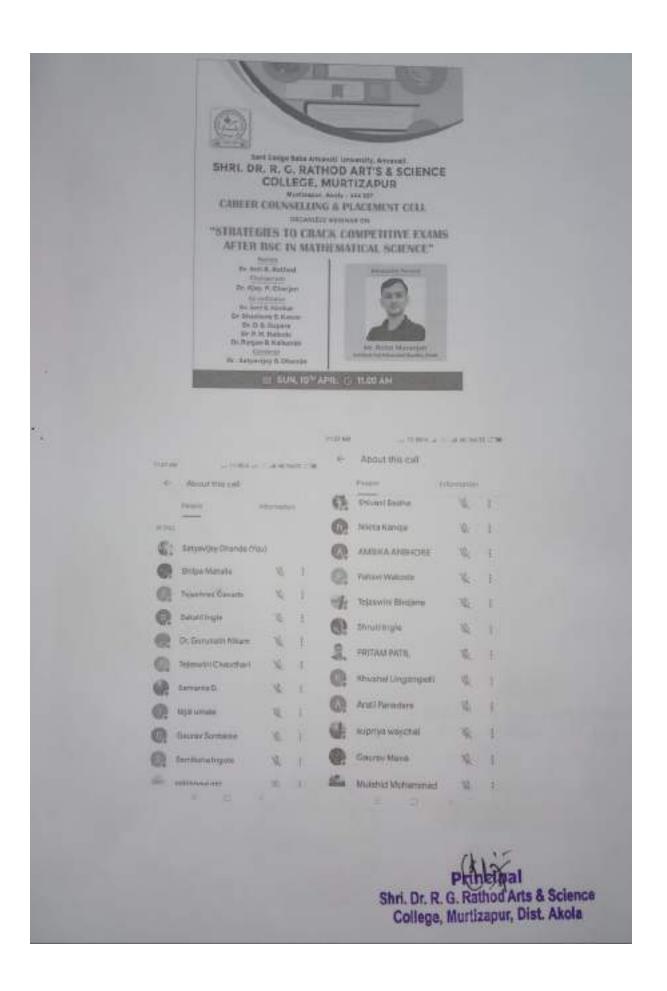

#### Career council and placement committee Session (2021-22)

The online guest lecture (IFAS Institute Pune) was organized by the **Career council and placement committee** on dated 10-04-2022. In this programme B.Sc I II and III year students of subject mathematics were participated. There were **57 students were** present in the session

Mr. Rohit Muranjan talked on opportunities after graduation in mathematics

11.07 AM About this call

4.

**Automation** 

谈 ŧ

Ŵ, 1

输 1

ч, t