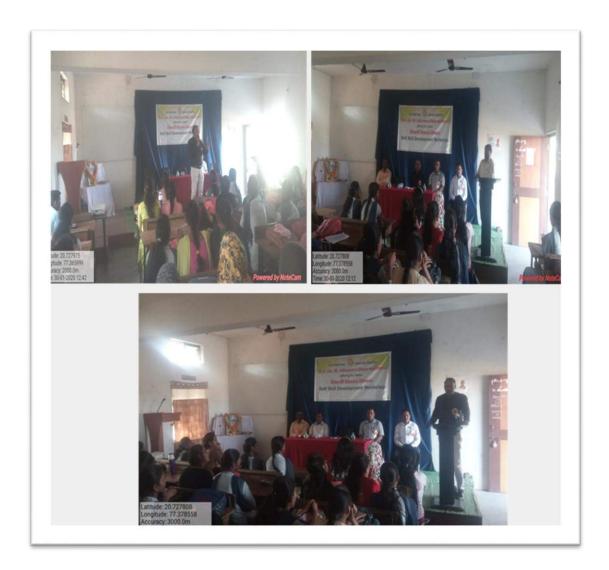

#### Shri Dr. R. G. Rathod Arts and science college Murtizapur Dist- Akola Report Career council and placement committee Session (2021-22)

A series of online guest lecture was conducted on behalf of Carrier counseling and placement Cell with the collaboration of IFAS Institute Pune on dated 10-04-2022. In this programme B.Se-I, II and III year students of science faculty were participated. The different expertise of IFAS Institute Pune has talked on the various topics and encouraged students about the strategies of cracking competitive exam after completion of their graduation.

The Principal of the college motivated and supported in every aspect for the successful conduction of this programme and quoted how such programs were essential for boosting the confidence of students.