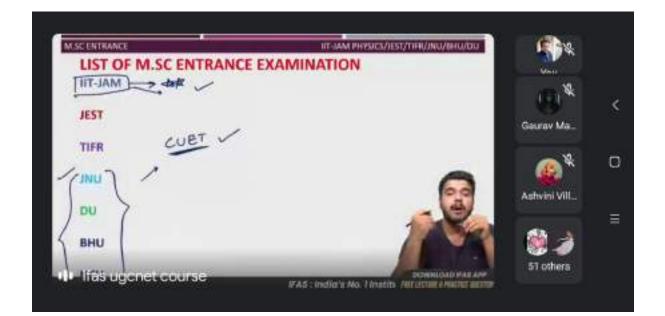

#### Shri Dr. R. G. Rathod Arts and science college Murtizapur Dist- Akola Report Career council and placement committee Session (2021-22)

A series of online guest lecture was conducted on behalf of Carrier counseling and placement Cell with the collaboration of IFAS Institute Pune on dated 10-04-2022. In this programme B.Se-I, II and III year students of science faculty were participated. The different expertise of IFAS Institute Pune has talked on the various topics and encouraged students about the strategies of cracking competitive exam after completion of their graduation.

#### Career council and placement committee Session (2021-22)

The online guest lecture (IFAS Institute Pune) was organized by the **Career council and placement committee** on dated 10-04-2022. In this programme B.Sc I II and III year students of subject Chemistry were participated. There were **44 students** were present in the session Mr. Rajiv Abhyankar talked on the strategies of cracking comparative exam in Chemistry

#### Career council and placement committee Session (2021-22)

The online guest lecture (IFAS Institute Pune) was organized by the **Career council and placement committee** on dated 10-04-2022. In this programme B.Sc I II and III year students of subject mathematics were participated. There were **57 students were** present in the session

#### Career council and placement committee Session (2021-22)

The online guest lecture (IFAS Institute Pune) was organized by the **Career council and placement committee** on dated 10-04-2022. In this programme B.Sc I II and III year students of subject Botany and Zoology were participated. There were **75 students were** present in the session