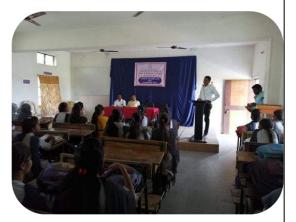

#### Shri Dr. R. G. Rathod Arts and science college Murtizapur Dist- Akola Report Career council and placement committee Session (2021-22)

A series of online guest lecture was conducted on behalf of Carrier counseling and placement Cell with the collaboration of IFAS Institute Pune on dated 10-04-2022. In this programme B.Se-I, II and III year students of science faculty were participated. The different expertise of IFAS Institute Pune has talked on the various topics and encouraged students about the strategies of cracking competitive exam after completion of their graduation.

The Principal of the college motivated and supported in every aspect for the successful conduction of this programme and quoted how such programs were essential for boosting the confidence of students.