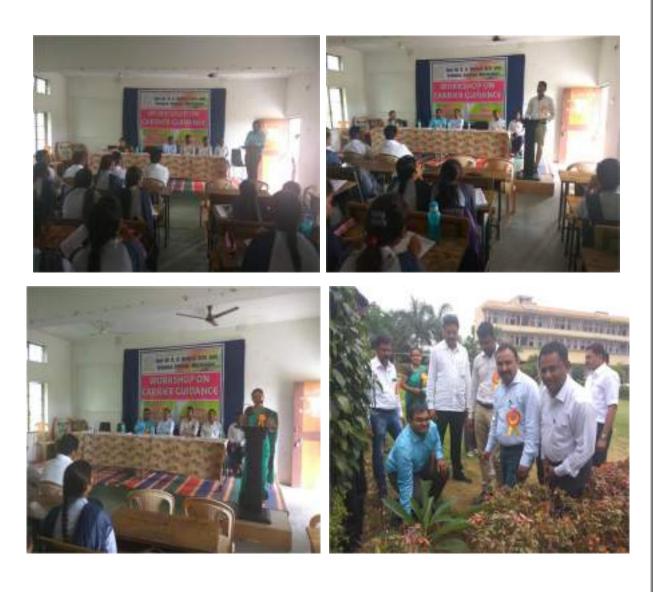

he guests and all three invited guests tried to solve the queries of students. The overwhelming response of student to this workshop is the key for success of this event.

Apart from this, after the workshop, a plantation program was conducted by Botany Department; The sapling plantation was done by the hands of Honorable guests in the premises of college.



Dr. 'R. P. Shirsat, Coordinator, Equal Opportunity Cell, Shri Dr. R. G. Rathod College, Murtizapur

Shri. Dr. R. G. Rathod Arts & Science College, Murtizapur, Dist. Akola

## SHRI DR. R. G. RATHOD ARTS AND SCIENCE COLLEGE, MURTIZAPURDIST – AKOLA ACTIVITY PHOTOS (YEAR:2017-18)

#### **Equal Opportunity Cell and Placement Cell**

#### Name of the Activity: <u>ONE DAY WORKSHOP : GUIDANCE FOR COMPETITIVE EXAM</u>

Date: 18- August- 2017





rinc Shri, Dr. R. G. Rathod Art's & Science Collego, Murtizapur, Dist. Akola,

To,

Principal, Shri. Dr. R. G. Rathod Arts & Science College Murtizapur, Dist. Akola

Sub: Permission for Organization of One day workshop on personality development

## Respected Sir

Equal Opportunity Cell & Placement Cell are going to organize One day workshop on personality development in our college premises on dated 19 August 2017 for college students.

We request you to please permit for the said workshop

Thanking You

- 1. Dr. P. M. Makode- Co-ordinator Placement Cell
- 2. Dr. R. P. Shirsat- Co-ordinator Equal Opportunity Cell -

Date: 14/08/2017

Punite e

## Shri Dr. R. G. Rathod Arts and Science College, Murtizapur Dist- Akola Notice

All the students of B.Sc and B.A are kindly inform that they