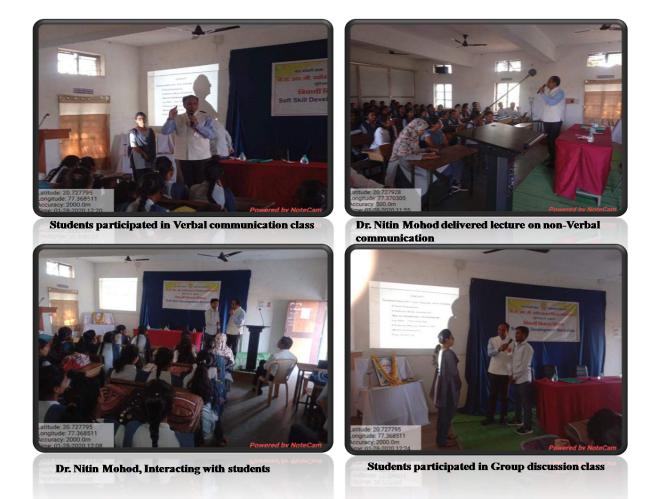

Gadge mahata/ Mahavidhyalay<br>Wartingsar Diri-Akolo                   | 9706610640     | s=Dgsjangrounds@GWWL.COM   | 1 |

|   |                                           | 1975 |     |     | att . |
|---|-------------------------------------------|------|-----|-----|-------|
|   | nst present figured forwards position     | 30   | 203 | 6   |       |
|   | any parameter is gradent termany data ana | (PH  | 18  |     | -30   |
| 4 | ant manage fatan goog di ais              | 91   | 0   | -   | 10    |
| 2 | N. STRAND STORE STORE OF STRAND STRAND    | -    |     |     | -     |
|   | Strate and Encountry of the               | 23   | 271 | 1.4 | U -   |

All विद्यांगी जिल्लास अधिकाती

रजासरी ज जिल्ला

Presidente Sert. Or. R. D. Kunserfelte S. Est-Contours Magnet Pol. S

amailt in Marat



Dr. Nitin Mohod, Shri. Shivaji College Akola, has delivered lectures on different topic in the "Soft skill development workshop" organized on dated 28-01-2020

| MARE THE R. C. RATTINGS AND AND REALISED COLLARS, MERTINGTIC AND A ANTI-<br>MENTION AND AND AND REAL AND