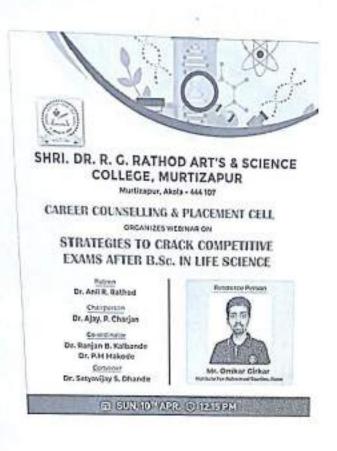

#### Career council and placement committee Session (2021-22)

The online guest lecture (IFAS Institute Pune) was organized by the **Career council and placement committee** on dated 10-04-2022. In this programme B.Sc I II and III year students of subject Botany and Zoology were participated. There were **75 students were** present in the session

Mr. Omkar Girkar talked on the strategies of cracking comparative exam in life sciences

| VESPEN | ÷ 32.26/8 -         | al 40 Viel    | n ca | -  |                      |             |     |
|--------|---------------------|---------------|------|----|----------------------|-------------|-----|
| 4      | About this call     |               |      | 4  | About this call      | 12.40 VI    |     |
|        | People              | kiterination. |      |    | 120000-0 I           |             |     |
| 105    |                     | *             | 1.4  |    | Picaphe              | Information |     |
| Q.     | Jagidish Chawla     | Ч.            | Ŧ    | @  | Septe Chodeswar      | 14          | 1   |
| 8      | Tojaswini Gadekar   | *             | 1    | 1  | Kirti Rejgure        | 14          | 1   |
| 0      | Sakshi Varnea       | 14            | Ŧ    | @  | Right Side           | 14          | ŧ   |
| 02     | Mathachaikh         | *             | 1    | 0. | Mayuri Ingie         | 14          | 1   |
| 2      | Rejveer Singh Chau  | han 👯         | :    | Q. | Sadiya Patel         | 14          | 1   |
| 2.     | Shiv Jangle edit    | *             | 1    | 3  | Valation of Basely   | *           | 1   |
| @.     | Wushall Gowonda     | *             | ŧ    | 0  | Moyor Lakade         | *           |     |
| @      | Robini Raut         | 4             | 1    | @  | Ebauech Villeks-     | N           | 1   |
| 10     | Kaustubh Bhalanao   | *             | 4    | @  | IFAS Mathematics - C |             | : * |
| œ.     | Otionanjay Gallonad | \$            | Ξ    | @  | Valahavi Jogi        | 14          | 1   |
| Q      | Valstenovi Katyarma | #             | 1    | 0  | Dikaha Meshvore      | 4           | 1   |
|        | = D                 | ¢             |      |    | = 0                  | 4           |     |