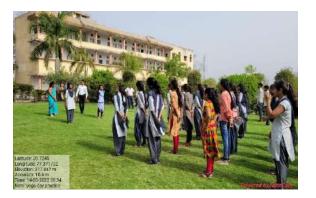

## Report

International Yoga Day was organized on 21/06/2022 at Shri. Dr. R. G. Rathod Arts & Science College, Murtizapur under the guidance of our college principal Hon. Dr. A. P. Charjan. The main purpose of this programme was to raise awareness about the benefits of yoga in daily life. Yoga brings balance between body, soul and mind. It helps us to understand the purpose of life and how to survive in the changing environment.

On this occasion, Lady programme officer Dr. T. R. Tatte delivered the speech and telling us importance of yoga and gave the demonstration on yoga. 33 students were participated on this occasion. Mr. U. M. Bhade gave the Vote of Thanks. Overall, International Yoga Day programme was successfully conducted.