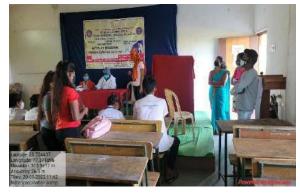

#### A Brief Report

On 08<sup>th</sup> March 2022 Equal opportunity cell and Department of Zoology, jointly organized blood group detection camp for the students on the occasion of International Women's Day in our college. This event was taken in collaboration with the team of Nagpure Clinical Lab, Murtizapur Dist- Akola.

The event was started by 11:00 am on 08<sup>th</sup> March 2022 and inaugurated at the hands of Mr. Pravin Nagpur, Ex-lab technician, Mankar Critical Care Pathology Unit, Akola.

This event was conducted for girl students of college. The Mr. Nagpure sir was given speech on importance of blood group detection. In total ...52.. were registered for this camp.