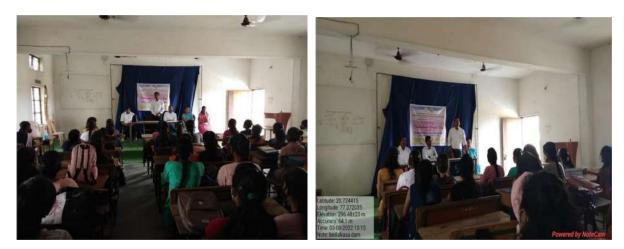

#### A Brief Report

On 08<sup>th</sup> March 2022 Equal opportunity cell and Department of Zoology, jointly organized blood group detection camp for the students on the occasion of International Women's Day in our college. This event was taken in collaboration with the team of Nagpure Clinical Lab, Murtizapur Dist- Akola.

The event was started by 11:00 am on 08<sup>th</sup> March 2022 and inaugurated at the hands of Mr. Pravin Nagpur, Ex-lab technician, Mankar Critical Care Pathology Unit, Akola.

This event was conducted for girl students of college. The Mr. Nagpure sir was given speech on importance of blood group detection. In total ...52.. were registered for this camp.