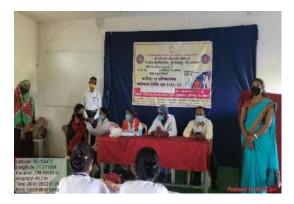

## **BLOOD GROUP DETECTION CAMP**

ORGANIZED BY

0

5.45

# EQUAL OPPORTUNITY CELL AND DEPARTMENT OF ZOOLOGY SHRI DR. R. G. RATHOD ARTS AND SCIENCE COLLEGE, MURTIZAPUR

08<sup>th</sup> March 2022

(Academic year 2021-22)

#### A Brief Report

On 08<sup>th</sup> March 2022 Equal opportunity cell and Department of Zoology, jointly organized blood group detection camp for the students on the occasion of International Women's Day in our college. This event was taken in collaboration with the team of Nagpure Clinical Lab, Murtizapur Dist- Akola.

The event was started by 11:00 am on 08<sup>th</sup> March 2022 and inaugurated at the hands of Mr. Pravin Nagpur, Ex-lab technician, Mankar Critical Care Pathology Unit, Akola.

This event was conducted for girl students of college. The Mr. Nagpure sir was given speech on importance of blood group detection. In total ...52.. were registered for this camp.