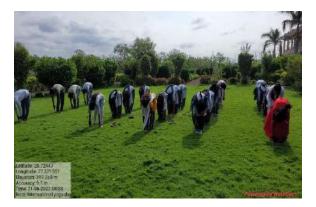

## Report

International Yoga Day was organized on 21/06/2022 at Shri. Dr. R. G. Rathod Arts & Science College, Murtizapur under the guidance of our college principal Hon. Dr. A. P. Charjan. The main purpose of this programme was to raise awareness about the benefits of yoga in daily life. Yoga brings balance between body, soul and mind. It helps us to understand the purpose of life and how to survive in the changing environment.

On this occasion, Lady programme officer Dr. T. R. Tatte delivered the speech and telling us importance of yoga and gave the demonstration on yoga. 33 students were participated on this occasion. Mr. U. M. Bhade gave the Vote of Thanks. Overall, International Yoga Day programme was successfully conducted.