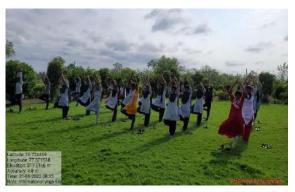

## Report

International Yoga Day was organized on 21/06/2022 at Shri. Dr. R. G. Rathod Arts & Science College, Murtizapur under the guidance of our college principal Hon. Dr. A. P. Charjan. The main purpose of this programme was to raise awareness about the benefits of yoga in daily life. Yoga brings balance between body, soul and mind. It helps us to understand the purpose of life and how to survive in the changing environment.

On this occasion, Lady programme officer Dr. T. R. Tatte delivered the speech and telling us importance of yoga and gave the demonstration on yoga. 33 students were participated on this occasion. Mr. U. M. Bhade gave the Vote of Thanks. Overall, International Yoga Day programme was successfully conducted.