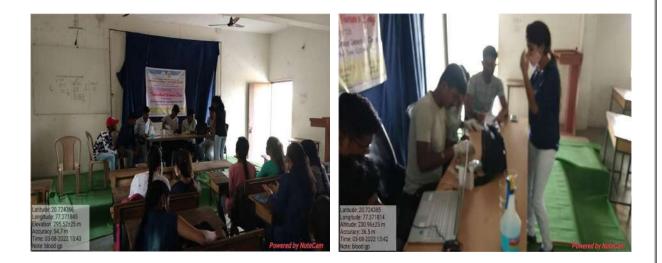

#### A Brief Report

On 08<sup>th</sup> March 2022 Equal opportunity cell and Department of Zoology, jointly organized blood group detection camp for the students on the occasion of International Women's Day in our college. This event was taken in collaboration with the team of Nagpure Clinical Lab, Murtizapur Dist- Akola.

The event was started by 11:00 am on 08<sup>th</sup> March 2022 and inaugurated at the hands of Mr. Pravin Nagpur, Ex-lab technician, Mankar Critical Care Pathology Unit, Akola.

This event was conducted for girl students of college. The Mr. Nagpure sir was given speech on importance of blood group detection. In total ...52.. were registered for this camp.