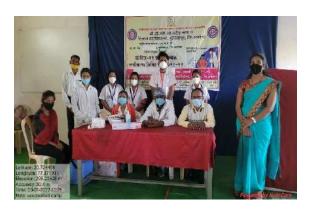

## **BLOOD GROUP DETECTION CAMP**

ORGANIZED BY

0

5.45

# EQUAL OPPORTUNITY CELL AND DEPARTMENT OF ZOOLOGY SHRI DR. R. G. RATHOD ARTS AND SCIENCE COLLEGE, MURTIZAPUR

08<sup>th</sup> March 2022

(Academic year 2021-22)

#### A Brief Report

On 08<sup>th</sup> March 2022 Equal opportunity cell and Department of Zoology, jointly organized blood group detection camp for the students on the occasion of International Women's Day in our college. This event was taken in collaboration with the team of Nagpure Clinical Lab, Murtizapur Dist- Akola.

The event was started by 11:00 am on 08<sup>th</sup> March 2022 and inaugurated at the hands of Mr. Pravin Nagpur, Ex-lab technician, Mankar Critical Care Pathology Unit, Akola.

This event was conducted for girl students of college. The Mr. Nagpure sir was given speech on importance of blood group detection. In total ...52.. were registered for this camp.