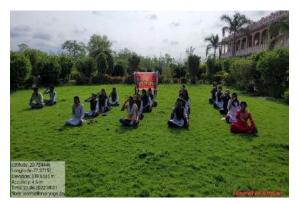

## Report

International Yoga Day was organized on 21/06/2022 at Shri. Dr. R. G. Rathod Arts & Science College, Murtizapur under the guidance of our college principal Hon. Dr. A. P. Charjan. The main purpose of this programme was to raise awareness about the benefits of yoga in daily life. Yoga brings balance between body, soul and mind. It helps us to understand the purpose of life and how to survive in the changing environment.

On this occasion, Lady programme officer Dr. T. R. Tatte delivered the speech and telling us importance of yoga and gave the demonstration on yoga. 33 students were participated on this occasion. Mr. U. M. Bhade gave the Vote of Thanks. Overall, International Yoga Day programme was successfully conducted.