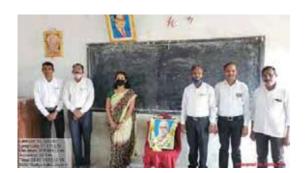

### Report

Sant Gadge Baba was a social reformer from Maharashtra, who extensively worked for under privileged for most of his life. Gadge Baba lived in voluntary poverty and wandered to different villages promoting social justice and initiating reforms, especially related to sanitation during his time.

Birth anniversary of social reformer Sant Gadge Baba was celebrated on 23/02/2022 in the college under the guidance of our college Principal Hon. Dr. A. P. Charjan. Lady Programme officer Dr. T. R. Tatte welcomed the guests and delivered a short introductory speech in which she told about Sant Gadge Baba and his contribution to the society. Mr. P. N. Thakare was the chief guest at the occasion. He addressed the gathering and shared her views on Gadge Baba's philosophy. The programme had been attended by teachers Mr. S. K. Shah, Mr. G. D. Shende, Mr. P. P. Gawai. Cleanliness campaign was also organized on this special day. 32 students were presented in the programme.

Lastly, the program was very well hosted by programme officer Mr. U. M. Bhade who gave the Vote of Thanks

Date: 24/02/2022 Place: Murtizapur

Mr. U. M. Bhade

प्रतिपाप (Dist. Akola)

Dr. T. R. Tatte

Shri. Dr. R. G. Rathod Arts & Science College, Murtizapur, Dist. Akola