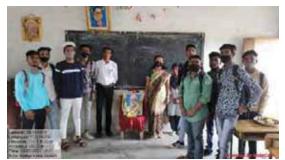

#### Report

The Voters Awareness rally was organized at Shri. Dr. R. G. Rathod Arts & Science College, Murtizapur on behalf of the National Service Scheme (NSS) to create the awareness about the right to vote among the youngsters. NSS was organized a rally on 30/11/2021. The awareness drive about the right to vote was successfully conducted under the guidance of our college principal Hon. Dr. A. P. Charjan. Students actively participated in the campaign, Also, the rally was conducted with the cooperation of the teachers Mr. V. S. Pawar, Mr. G. D. Shende, Mr. S. K. Shah, Mr. P. P. Gawai as well as non – teaching staff Mr. S. V. Chavhan.

With an aim to increase the average voting percentage in the State, a programme was organised. The slogans like Saare Kaam Chhod do Sabse Pehle Vote Do, Matdaan Mera Haq Hai were circulated among the college students to make them aware of the significance of voting. 42 students participated in the Voter's Awareness Rally spreading the good word of voting.