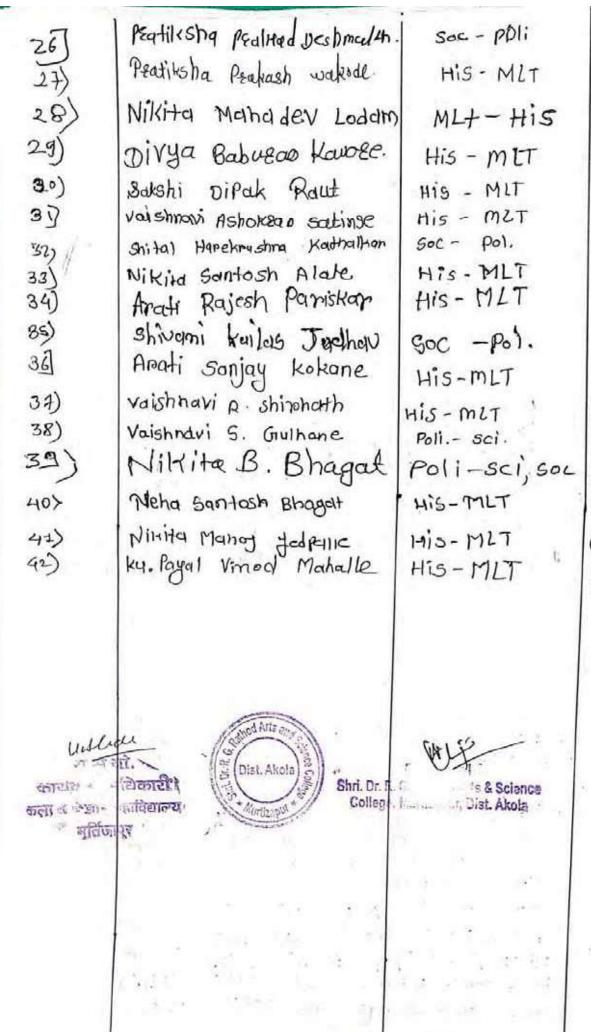

# **Voter Awareness Rally**

| Date                                   | 30-11-2022                |
|----------------------------------------|---------------------------|
| <b>Number of students Participated</b> | 42                        |
| Organizers:                            | NSS Shri Dr. R. G. Rathod |
|                                        | Arts and Science College, |
|                                        | Murtizapur DistAkola      |
| Collaborator:                          | Nil                       |

#### Report

The Voters Awareness rally was organized at Shri. Dr. R. G. Rathod Arts & Science College, Murtizapur on behalf of the National Service Scheme (NSS) to create the awareness about the right to vote among the youngsters. NSS was organized a rally on 30/11/2021. The awareness drive about the right to vote was successfully conducted under the guidance of our college principal Hon. Dr. A. P. Charjan. Students actively participated in the campaign, Also, the rally was conducted with the cooperation of the teachers Mr. V. S. Pawar, Mr. G. D. Shende, Mr. S. K. Shah, Mr. P. P. Gawai as well as non – teaching staff Mr. S. V. Chavhan.

With an aim to increase the average voting percentage in the State, a programme was organised. The slogans like Saare Kaam Chhod do Sabse Pehle Vote Do, Matdaan Mera Haq Hai were circulated among the college students to make them aware of the significance of voting. 42 students participated in the Voter's Awareness Rally spreading the good word of voting.