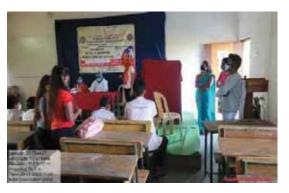

#### Report

Free Vaccination Camp was organized on 20/01/2022 at Shri. Dr. R. G. Rathod Arts & Science College, Murtizapur on behalf of the National Service Scheme by the permission of Principal of our college Hon. Dr. A. P. Charjan. This vaccination camp was organized for the persons aged 18 years and above in which mainly college students and staff members participated and got immunization done. During this all protective measures related to Covid-19 were adopted.

This free vaccination camp was conducted in collaboration with Laxmibai Deshmukh Sub-District Government Hospital, Murtizapur, Dist. Akola. As per the instructions of Dr. Shegokar (Medical Officer) and his team were vaccinated against Covid Vaccine. 33 students were vaccinated under this camp, which was encouraging for the organizers of the camp. NSS volunteers played an important role in making this camp a success.