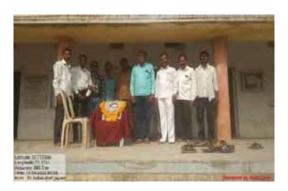

# **Celebration of Birth anniversary of Sant Gadge Baba**

| Date                                   | 23-02-2022                |
|----------------------------------------|---------------------------|
| <b>Number of students Participated</b> | 32                        |
| Organizers:                            | NSS Shri Dr. R. G. Rathod |
|                                        | Arts and Science College, |
|                                        | Murtizapur DistAkola      |
| Collaborator:                          | Nil                       |

### Report

Sant Gadge Baba was a social reformer from Maharashtra, who extensively worked for under privileged for most of his life. Gadge Baba lived in voluntary poverty and wandered to different villages promoting social justice and initiating reforms, especially related to sanitation during his time.

Birth anniversary of social reformer Sant Gadge Baba was celebrated on 23/02/2022 in the college under the guidance of our college Principal Hon. Dr. A. P. Charjan. Lady Programme officer Dr. T. R. Tatte welcomed the guests and delivered a short introductory speech in which she told about Sant Gadge Baba and his contribution to the society. Mr. P. N. Thakare was the chief guest at the occasion. He addressed the gathering and shared her views on Gadge Baba's philosophy. The programme had been attended by teachers Mr. S. K. Shah, Mr. G. D. Shende, Mr. P. P. Gawai. Cleanliness campaign was also organized on this special day. 32 students were presented in the programme.

Lastly, the program was very well hosted by programme officer Mr. U. M. Bhade who gave the Vote of Thanks

Date: 24/02/2022 Place: Murtizapur

Mr. U. M. Bhade

प्रतिपाप (Dist. Akola)

Dr. T. R. Tatte

Shri. Dr. R. G. Rathod Arts & Science College, Murtizapur, Dist. Akola