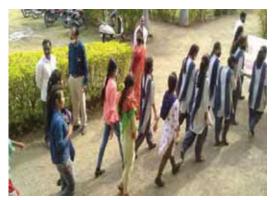

#### Report

The Voters Awareness rally was organized at Shri. Dr. R. G. Rathod Arts & Science College, Murtizapur on behalf of the National Service Scheme (NSS) to create the awareness about the right to vote among the youngsters. NSS was organized a rally on 30/11/2021. The awareness drive about the right to vote was successfully conducted under the guidance of our college principal Hon. Dr. A. P. Charjan. Students actively participated in the campaign, Also, the rally was conducted with the cooperation of the teachers Mr. V. S. Pawar, Mr. G. D. Shende, Mr. S. K. Shah, Mr. P. P. Gawai as well as non – teaching staff Mr. S. V. Chavhan.

With an aim to increase the average voting percentage in the State, a programme was organised. The slogans like Saare Kaam Chhod do Sabse Pehle Vote Do, Matdaan Mera Haq Hai were circulated among the college students to make them aware of the significance of voting. 42 students participated in the Voter's Awareness Rally spreading the good word of voting.