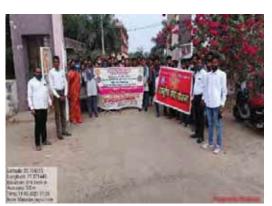

# **Voter Awareness Rally**

| Date                                   | 30-11-2022                |
|----------------------------------------|---------------------------|
| <b>Number of students Participated</b> | 42                        |
| Organizers:                            | NSS Shri Dr. R. G. Rathod |
|                                        | Arts and Science College, |
|                                        | Murtizapur DistAkola      |
| Collaborator:                          | Nil                       |

#### Report

The Voters Awareness rally was organized at Shri. Dr. R. G. Rathod Arts & Science College, Murtizapur on behalf of the National Service Scheme (NSS) to create the awareness about the right to vote among the youngsters. NSS was organized a rally on 30/11/2021. The awareness drive about the right to vote was successfully conducted under the guidance of our college principal Hon. Dr. A. P. Charjan. Students actively participated in the campaign, Also, the rally was conducted with the cooperation of the teachers Mr. V. S. Pawar, Mr. G. D. Shende, Mr. S. K. Shah, Mr. P. P. Gawai as well as non – teaching staff Mr. S. V. Chavhan.

With an aim to increase the average voting percentage in the State, a programme was organised. The slogans like Saare Kaam Chhod do Sabse Pehle Vote Do, Matdaan Mera Haq Hai were circulated among the college students to make them aware of the significance of voting. 42 students participated in the Voter's Awareness Rally spreading the good word of voting.