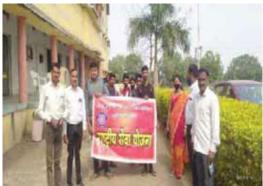

### Report

Sant Gadge Baba was a social reformer from Maharashtra, who extensively worked for under privileged for most of his life. Gadge Baba lived in voluntary poverty and wandered to different villages promoting social justice and initiating reforms, especially related to sanitation during his time.

Birth anniversary of social reformer Sant Gadge Baba was celebrated on 23/02/2022 in the college under the guidance of our college Principal Hon. Dr. A. P. Charjan. Lady Programme officer Dr. T. R. Tatte welcomed the guests and delivered a short introductory speech in which she told about Sant Gadge Baba and his contribution to the society. Mr. P. N. Thakare was the chief guest at the occasion. He addressed the gathering and shared her views on Gadge Baba's philosophy. The programme had been attended by teachers Mr. S. K. Shah, Mr. G. D. Shende, Mr. P. P. Gawai. Cleanliness campaign was also organized on this special day. 32 students were presented in the programme.