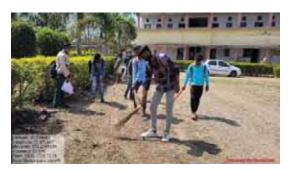

Birth anniversary of social reformer Sant Gadge Baba was celebrated on 23/02/2022 in the college under the guidance of our college Principal Hon. Dr. A. P. Charjan. Lady Programme officer Dr. T. R. Tatte welcomed the guests and delivered a short introductory speech in which she told about Sant Gadge Baba and his contribution to the society. Mr. P. N. Thakare was the chief guest at the occasion. He addressed the gathering and shared her views on Gadge Baba's philosophy. The programme had been attended by teachers Mr. S. K. Shah, Mr. G. D. Shende, Mr. P. P. Gawai. Cleanliness campaign was also organized on this special day. 32 students were presented in the programme.