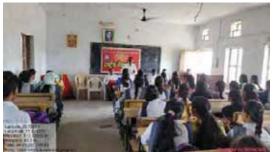

# **Celebration of Birth anniversary of Sant Gadge Baba**

| Date                                   | 23-02-2022                |
|----------------------------------------|---------------------------|
| <b>Number of students Participated</b> | 32                        |
| Organizers:                            | NSS Shri Dr. R. G. Rathod |
|                                        | Arts and Science College, |
|                                        | Murtizapur DistAkola      |
| Collaborator:                          | Nil                       |

Birth anniversary of social reformer Sant Gadge Baba was celebrated on 23/02/2022 in the college under the guidance of our college Principal Hon. Dr. A. P. Charjan. Lady Programme officer Dr. T. R. Tatte welcomed the guests and delivered a short introductory speech in which she told about Sant Gadge Baba and his contribution to the society. Mr. P. N. Thakare was the chief guest at the occasion. He addressed the gathering and shared her views on Gadge Baba's philosophy. The programme had been attended by teachers Mr. S. K. Shah, Mr. G. D. Shende, Mr. P. P. Gawai. Cleanliness campaign was also organized on this special day. 32 students were presented in the programme.