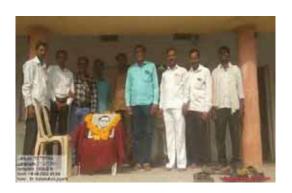

# **Celebration of Birth anniversary of Sant Gadge Baba**

| Date                                   | 23-02-2022                |
|----------------------------------------|---------------------------|
| <b>Number of students Participated</b> | 32                        |
| Organizers:                            | NSS Shri Dr. R. G. Rathod |
|                                        | Arts and Science College, |
|                                        | Murtizapur DistAkola      |
| Collaborator:                          | Nil                       |

### Report

Sant Gadge Baba was a social reformer from Maharashtra, who extensively worked for under privileged for most of his life. Gadge Baba lived in voluntary poverty and wandered to different villages promoting social justice and initiating reforms, especially related to sanitation during his time.

Birth anniversary of social reformer Sant Gadge Baba was celebrated on 23/02/2022 in the college under the guidance of our college Principal Hon. Dr. A. P. Charjan. Lady Programme officer Dr. T. R. Tatte welcomed the guests and delivered a short introductory speech in which she told about Sant Gadge Baba and his contribution to the society. Mr. P. N. Thakare was the chief guest at the occasion. He addressed the gathering and shared her views on Gadge Baba's philosophy. The programme had been attended by teachers Mr. S. K. Shah, Mr. G. D. Shende, Mr. P. P. Gawai. Cleanliness campaign was also organized on this special day. 32 students were presented in the programme.

Lastly, the program was very well hosted by programme officer Mr. U. M. Bhade who gave the Vote of Thanks

Date: 24/02/2022 Place: Murtizapur

Mr. U. M. Bhade

प्रतिपाप (Dist. Akola)

Dr. T. R. Tatte

Shri. Dr. R. G. Rathod Arts & Science College, Murtizapur, Dist. Akola