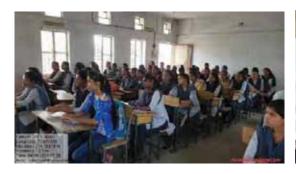

# **Celebration of Birth anniversary of Sant Gadge Baba**

| Date                                   | 23-02-2022                |
|----------------------------------------|---------------------------|
| <b>Number of students Participated</b> | 32                        |
| Organizers:                            | NSS Shri Dr. R. G. Rathod |
|                                        | Arts and Science College, |
|                                        | Murtizapur DistAkola      |
| Collaborator:                          | Nil                       |

Birth anniversary of social reformer Sant Gadge Baba was celebrated on 23/02/2022 in the college under the guidance of our college Principal Hon. Dr. A. P. Charjan. Lady Programme officer Dr. T. R. Tatte welcomed the guests and delivered a short introductory speech in which she told about Sant Gadge Baba and his contribution to the society. Mr. P. N. Thakare was the chief guest at the occasion. He addressed the gathering and shared her views on Gadge Baba's philosophy. The programme had been attended by teachers Mr. S. K. Shah, Mr. G. D. Shende, Mr. P. P. Gawai. Cleanliness campaign was also organized on this special day. 32 students were presented in the programme.