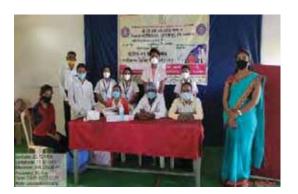

Birth anniversary of social reformer Sant Gadge Baba was celebrated on 23/02/2022 in the college under the guidance of our college Principal Hon. Dr. A. P. Charjan. Lady Programme officer Dr. T. R. Tatte welcomed the guests and delivered a short introductory speech in which she told about Sant Gadge Baba and his contribution to the society. Mr. P. N. Thakare was the chief guest at the occasion. He addressed the gathering and shared her views on Gadge Baba's philosophy. The programme had been attended by teachers Mr. S. K. Shah, Mr. G. D. Shende, Mr. P. P. Gawai. Cleanliness campaign was also organized on this special day. 32 students were presented in the programme.