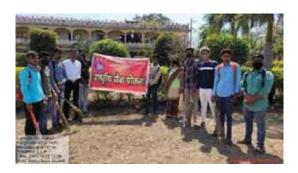

Birth anniversary of social reformer Sant Gadge Baba was celebrated on 23/02/2022 in the college under the guidance of our college Principal Hon. Dr. A. P. Charjan. Lady Programme officer Dr. T. R. Tatte welcomed the guests and delivered a short introductory speech in which she told about Sant Gadge Baba and his contribution to the society. Mr. P. N. Thakare was the chief guest at the occasion. He addressed the gathering and shared her views on Gadge Baba's philosophy. The programme had been attended by teachers Mr. S. K. Shah, Mr. G. D. Shende, Mr. P. P. Gawai. Cleanliness campaign was also organized on this special day. 32 students were presented in the programme.