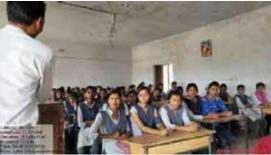

#### Report

The Voters Awareness rally was organized at Shri. Dr. R. G. Rathod Arts & Science College, Murtizapur on behalf of the National Service Scheme (NSS) to create the awareness about the right to vote among the youngsters. NSS was organized a rally on 30/11/2021. The awareness drive about the right to vote was successfully conducted under the guidance of our college principal Hon. Dr. A. P. Charjan. Students actively participated in the campaign, Also, the rally was conducted with the cooperation of the teachers Mr. V. S. Pawar, Mr. G. D. Shende, Mr. S. K. Shah, Mr. P. P. Gawai as well as non – teaching staff Mr. S. V. Chavhan.

With an aim to increase the average voting percentage in the State, a programme was organised. The slogans like Saare Kaam Chhod do Sabse Pehle Vote Do, Matdaan Mera Haq Hai were circulated among the college students to make them aware of the significance of voting. 42 students participated in the Voter's Awareness Rally spreading the good word of voting.