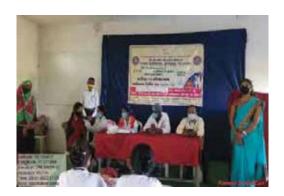

Birth anniversary of social reformer Sant Gadge Baba was celebrated on 23/02/2022 in the college under the guidance of our college Principal Hon. Dr. A. P. Charjan. Lady Programme officer Dr. T. R. Tatte welcomed the guests and delivered a short introductory speech in which she told about Sant Gadge Baba and his contribution to the society. Mr. P. N. Thakare was the chief guest at the occasion. He addressed the gathering and shared her views on Gadge Baba's philosophy. The programme had been attended by teachers Mr. S. K. Shah, Mr. G. D. Shende, Mr. P. P. Gawai. Cleanliness campaign was also organized on this special day. 32 students were presented in the programme.

Lastly, the program was very well hosted by programme officer Mr. U. M. Bhade who gave the Vote of Thanks

Date: 24/02/2022 Place: Murtizapur

Mr. U. M. Bhade

प्रतिपाप (Dist. Akola)

Dr. T. R. Tatte

Shri. Dr. R. G. Rathod Arts & Science College, Murtizapur, Dist. Akola