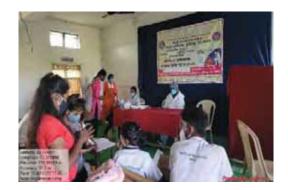

#### Report

Free Vaccination Camp was organized on 20/01/2022 at Shri. Dr. R. G. Rathod Arts & Science College, Murtizapur on behalf of the National Service Scheme by the permission of Principal of our college Hon. Dr. A. P. Charjan. This vaccination camp was organized for the persons aged 18 years and above in which mainly college students and staff members participated and got immunization done. During this all protective measures related to Covid-19 were adopted.

This free vaccination camp was conducted in collaboration with Laxmibai Deshmukh Sub-District Government Hospital, Murtizapur, Dist. Akola. As per the instructions of Dr. Shegokar (Medical Officer) and his team were vaccinated against Covid Vaccine. 33 students were vaccinated under this camp, which was encouraging for the organizers of the camp. NSS volunteers played an important role in making this camp a success.