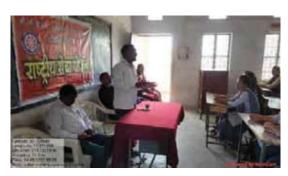

### Report

Sant Gadge Baba was a social reformer from Maharashtra, who extensively worked for under privileged for most of his life. Gadge Baba lived in voluntary poverty and wandered to different villages promoting social justice and initiating reforms, especially related to sanitation during his time.

Birth anniversary of social reformer Sant Gadge Baba was celebrated on 23/02/2022 in the college under the guidance of our college Principal Hon. Dr. A. P. Charjan. Lady Programme officer Dr. T. R. Tatte welcomed the guests and delivered a short introductory speech in which she told about Sant Gadge Baba and his contribution to the society. Mr. P. N. Thakare was the chief guest at the occasion. He addressed the gathering and shared her views on Gadge Baba's philosophy. The programme had been attended by teachers Mr. S. K. Shah, Mr. G. D. Shende, Mr. P. P. Gawai. Cleanliness campaign was also organized on this special day. 32 students were presented in the programme.

Lastly, the program was very well hosted by programme officer Mr. U. M. Bhade who gave the Vote of Thanks

Date: 24/02/2022 Place: Murtizapur

Mr. U. M. Bhade

प्रतिपाप (Dist. Akola)

Dr. T. R. Tatte

Shri. Dr. R. G. Rathod Arts & Science College, Murtizapur, Dist. Akola